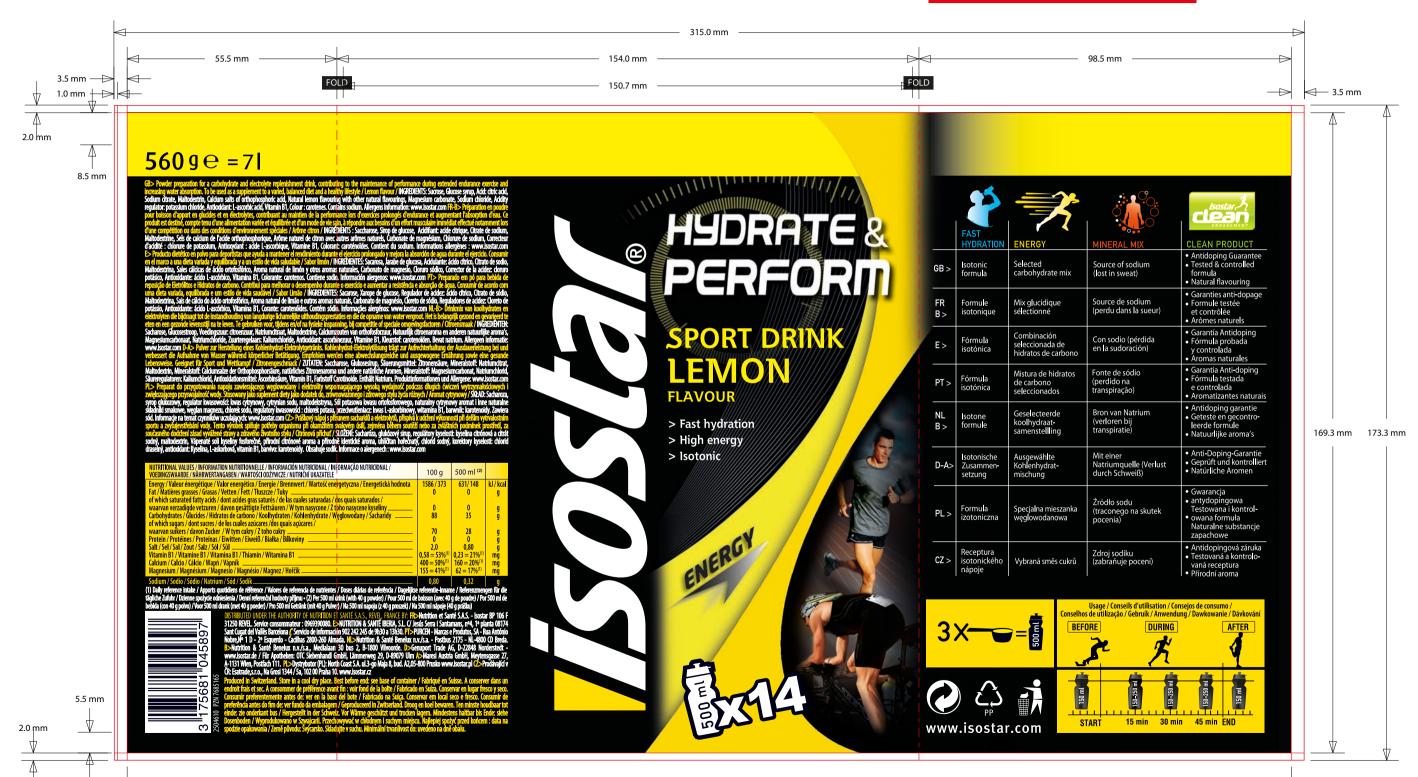

CUSTOMER: NUTRITION & SANTÉ CARTOON CONTROL: PROCESS COLOURS 00/00/2013 PRODUCT : ISOSTAR JOB: 8687 PREPARED CONTROLLED **CARTOON**DESIGN DATE: 17/12/2013 PANTONE COLOURS DOC NAME: POUDRE H&P LEMON 560 G.ai AGENCE CONSEIL PACKAGING PANTONE 109 C FORMAT: 315 mm x 173,3 mm PANTONE 102 C CUTTERGUIDE : IDEM ANCIEN PACK PANTONE BLACK 6 C PRINTER: NO 1 rue firmin boissin.31500 Toulouse +33 5 62 47 58 58 PRINTER SPECIFICATION : NC MATERIAL : CELLO TRANSPARENT WWW.C-CARTOON.COM Toulouse . Paris . Lyon . Melbourne PRINTING FILES: ILLUSTRATOR CS6 BAR CODE CONTROL : XX-00/00/2013

HD PICTURES FONT VECTOR PANTONE CONTROL OVERPRINT FORMAT CONTROL WEIGHT/VOLUME symbol **е** 

▲ FICHIER BASSE DÉFINITION NE PAS UTILISER POUR L'IMPRESSION



308.0 mm